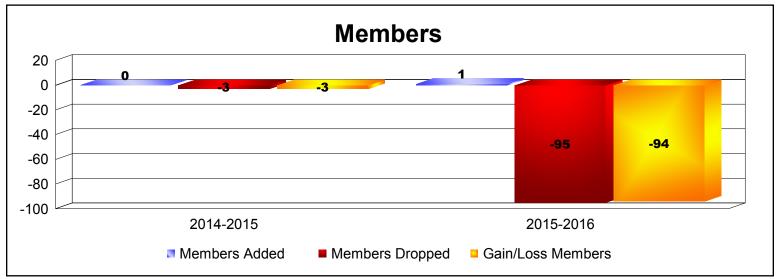

**Disbanded Districts**As of June 2016 Cumulative

| Year      | New<br>Clubs | Dropped<br>Clubs | Gain/<br>Loss<br>Clubs | New<br>Members | Charter<br>Members | Reinstate<br>Members | Transfer<br>Members | Total<br>Member<br>Added | Total<br>Members<br>Dropped | Gain/<br>Loss<br>Members |
|-----------|--------------|------------------|------------------------|----------------|--------------------|----------------------|---------------------|--------------------------|-----------------------------|--------------------------|
| 2014-2015 | 0            | 0                | 0                      | 0              | 0                  | 0                    | 0                   | 0                        | -3                          | -3                       |
| 2015-2016 | 0            | -2               | -2                     | 1              | 0                  | 0                    | 0                   | 1                        | -95                         | -94                      |
| Average   | 0            | -1               | -1                     | 1              | 0                  | 0                    | 0                   | 1                        | -49                         | -49                      |