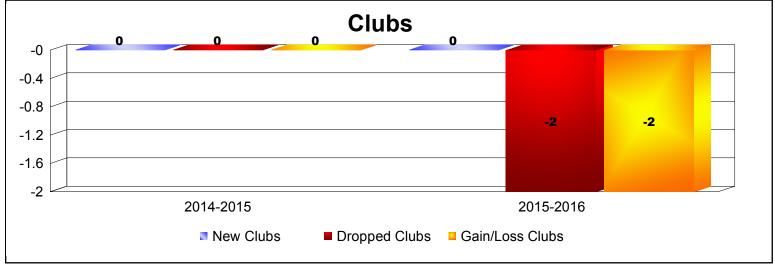

**Disbanded Districts**As of June 2016 Cumulative

| Year      | New<br>Clubs | Dropped<br>Clubs | Gain/<br>Loss<br>Clubs | New<br>Members | Charter<br>Members | Reinstate<br>Members | Transfer<br>Members | Total<br>Member<br>Added | Total<br>Members<br>Dropped | Gain/<br>Loss<br>Members |
|-----------|--------------|------------------|------------------------|----------------|--------------------|----------------------|---------------------|--------------------------|-----------------------------|--------------------------|
| 2014-2015 | 0            | 0                | 0                      | 0              | 0                  | 0                    | 0                   | 0                        | -3                          | -3                       |
| 2015-2016 | 0            | -2               | -2                     | 1              | 0                  | 0                    | 0                   | 1                        | -95                         | -94                      |
| Average   | 0            | -1               | -1                     | 1              | 0                  | 0                    | 0                   | 1                        | -49                         | -49                      |